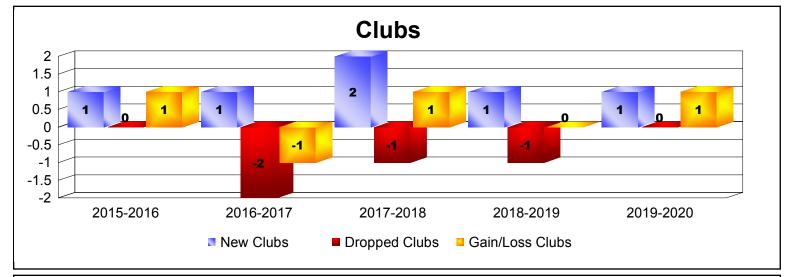

MBR0065 Page 4 of 7 1/6/2020 4:34:25AM

| Year      | New<br>Clubs | Dropped<br>Clubs | Gain/<br>Loss<br>Clubs | New<br>Members | Charter<br>Members | Reinstate<br>Members | Transfer<br>Members | Total<br>Member<br>Added | Total<br>Members<br>Dropped | Gain/<br>Loss<br>Members |
|-----------|--------------|------------------|------------------------|----------------|--------------------|----------------------|---------------------|--------------------------|-----------------------------|--------------------------|
| 2015-2016 | 1            | 0                | 1                      | 34             | 24                 | 1                    | 2                   | 61                       | -98                         | -37                      |
| 2016-2017 | 1            | -2               | -1                     | 33             | 29                 | 35                   | 1                   | 98                       | -149                        | -51                      |
| 2017-2018 | 2            | -1               | 1                      | 41             | 84                 | 16                   | 0                   | 141                      | -125                        | 16                       |
| 2018-2019 | 1            | -1               | 0                      | 60             | 41                 | 17                   | 2                   | 120                      | -143                        | -23                      |
| 2019-2020 | 1            | 0                | 1                      | 11             | 37                 | 3                    | 0                   | 51                       | -34                         | 17                       |
| Average   | 1            | -1               | 0                      | 36             | 43                 | 14                   | 1                   | 94                       | -110                        | -16                      |