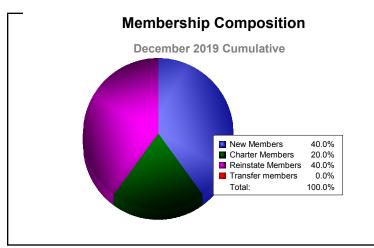

MBR0065 Page 6 of 7 1/6/2020 4:34:25AM

| Year      | New<br>Clubs | Dropped<br>Clubs | Gain/<br>Loss<br>Clubs | New<br>Members | Charter<br>Members | Reinstate<br>Members | Transfer<br>Members | Total<br>Member<br>Added | Total<br>Members<br>Dropped | Gain/<br>Loss<br>Members |
|-----------|--------------|------------------|------------------------|----------------|--------------------|----------------------|---------------------|--------------------------|-----------------------------|--------------------------|
| 2015-2016 | 0            | 0                | 0                      | 0              | 0                  | 0                    | 0                   | 0                        | -2                          | -2                       |
| 2016-2017 | 0            | 0                | 0                      | 0              | 28                 | 0                    | 0                   | 28                       | -28                         | 0                        |
| 2017-2018 | 0            | 0                | 0                      | 0              | 0                  | 0                    | 0                   | 0                        | 0                           | 0                        |
| 2018-2019 | 0            | -1               | -1                     | 0              | 0                  | 0                    | 0                   | 0                        | -28                         | -28                      |
| Average   | 0            | 0                | 0                      | 0              | 7                  | 0                    | 0                   | 7                        | -15                         | -8                       |