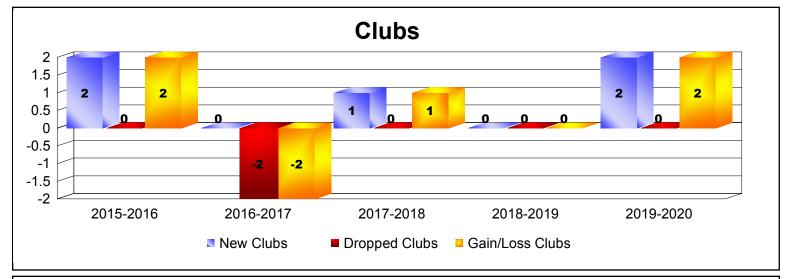

| Year      | New<br>Clubs | Dropped<br>Clubs | Gain/<br>Loss<br>Clubs | New<br>Members | Charter<br>Members | Reinstate<br>Members | Transfer<br>Members | Total<br>Member<br>Added | Total<br>Members<br>Dropped | Gain/<br>Loss<br>Members |
|-----------|--------------|------------------|------------------------|----------------|--------------------|----------------------|---------------------|--------------------------|-----------------------------|--------------------------|
| 2015-2016 | 2            | 0                | 2                      | 11             | 47                 | 0                    | 0                   | 58                       | -18                         | 40                       |
| 2016-2017 | 0            | -2               | -2                     | 27             | 10                 | 13                   | 0                   | 50                       | -81                         | -31                      |
| 2017-2018 | 1            | 0                | 1                      | 38             | 51                 | 0                    | 0                   | 89                       | -41                         | 48                       |
| 2018-2019 | 0            | 0                | 0                      | 11             | 8                  | 16                   | 1                   | 36                       | -80                         | -44                      |
| 2019-2020 | 2            | 0                | 2                      | 24             | 55                 | 0                    | 0                   | 79                       | -7                          | 72                       |
| Average   | 1            | 0                | 1                      | 22             | 34                 | 6                    | 0                   | 62                       | -45                         | 17                       |