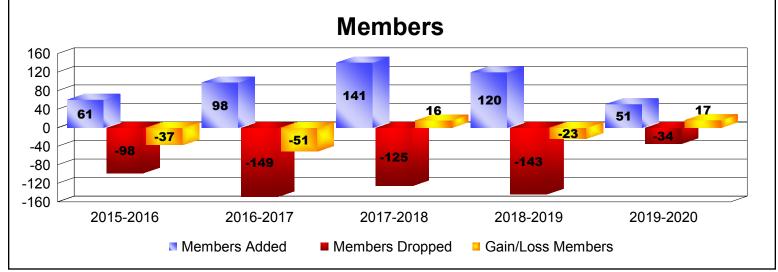

MBR0065 Page 4 of 7 1/6/2020 4:34:25AM

| Year      | New<br>Clubs | Dropped<br>Clubs | Gain/<br>Loss<br>Clubs | New<br>Members | Charter<br>Members | Reinstate<br>Members | Transfer<br>Members | Total<br>Member<br>Added | Total<br>Members<br>Dropped | Gain/<br>Loss<br>Members |
|-----------|--------------|------------------|------------------------|----------------|--------------------|----------------------|---------------------|--------------------------|-----------------------------|--------------------------|
| 2015-2016 | 1            | 0                | 1                      | 34             | 24                 | 1                    | 2                   | 61                       | -98                         | -37                      |
| 2016-2017 | 1            | -2               | -1                     | 33             | 29                 | 35                   | 1                   | 98                       | -149                        | -51                      |
| 2017-2018 | 2            | -1               | 1                      | 41             | 84                 | 16                   | 0                   | 141                      | -125                        | 16                       |
| 2018-2019 | 1            | -1               | 0                      | 60             | 41                 | 17                   | 2                   | 120                      | -143                        | -23                      |
| 2019-2020 | 1            | 0                | 1                      | 11             | 37                 | 3                    | 0                   | 51                       | -34                         | 17                       |
| Average   | 1            | -1               | 0                      | 36             | 43                 | 14                   | 1                   | 94                       | -110                        | -16                      |