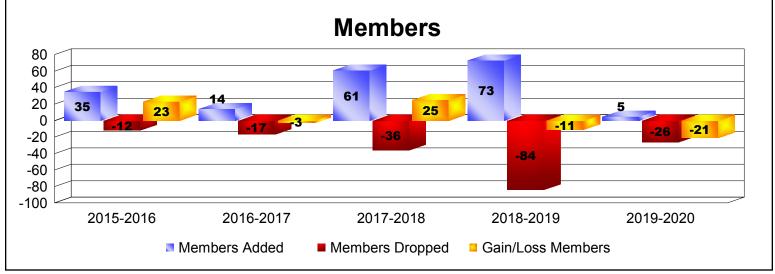

MBR0065 Page 5 of 7 1/6/2020 4:34:25AM

| Year      | New<br>Clubs | Dropped<br>Clubs | Gain/<br>Loss<br>Clubs | New<br>Members | Charter<br>Members | Reinstate<br>Members | Transfer<br>Members | Total<br>Member<br>Added | Total<br>Members<br>Dropped | Gain/<br>Loss<br>Members |
|-----------|--------------|------------------|------------------------|----------------|--------------------|----------------------|---------------------|--------------------------|-----------------------------|--------------------------|
| 2015-2016 | 1            | 0                | 1                      | 12             | 23                 | 0                    | 0                   | 35                       | -12                         | 23                       |
| 2016-2017 | 0            | 0                | 0                      | 14             | 0                  | 0                    | 0                   | 14                       | -17                         | -3                       |
| 2017-2018 | 2            | 0                | 2                      | 17             | 42                 | 1                    | 1                   | 61                       | -36                         | 25                       |
| 2018-2019 | 1            | 0                | 1                      | 8              | 49                 | 16                   | 0                   | 73                       | -84                         | -11                      |
| 2019-2020 | 0            | 0                | 0                      | 2              | 1                  | 2                    | 0                   | 5                        | -26                         | -21                      |
| Average   | 1            | 0                | 1                      | 11             | 23                 | 4                    | 0                   | 38                       | -35                         | 3                        |