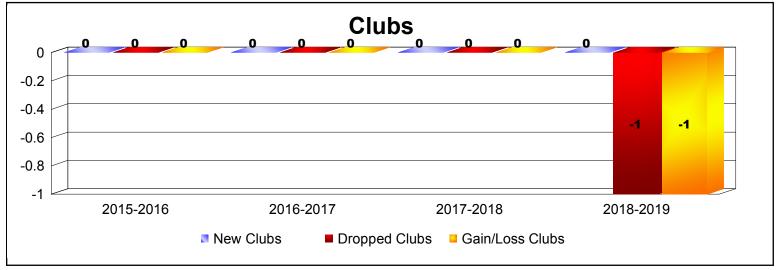

MBR0065 Page 6 of 7 1/6/2020 4:34:25AM

| Year      | New<br>Clubs | Dropped<br>Clubs | Gain/<br>Loss<br>Clubs | New<br>Members | Charter<br>Members | Reinstate<br>Members | Transfer<br>Members | Total<br>Member<br>Added | Total<br>Members<br>Dropped | Gain/<br>Loss<br>Members |
|-----------|--------------|------------------|------------------------|----------------|--------------------|----------------------|---------------------|--------------------------|-----------------------------|--------------------------|
| 2015-2016 | 0            | 0                | 0                      | 0              | 0                  | 0                    | 0                   | 0                        | -2                          | -2                       |
| 2016-2017 | 0            | 0                | 0                      | 0              | 28                 | 0                    | 0                   | 28                       | -28                         | 0                        |
| 2017-2018 | 0            | 0                | 0                      | 0              | 0                  | 0                    | 0                   | 0                        | 0                           | 0                        |
| 2018-2019 | 0            | -1               | -1                     | 0              | 0                  | 0                    | 0                   | 0                        | -28                         | -28                      |
| Average   | 0            | 0                | 0                      | 0              | 7                  | 0                    | 0                   | 7                        | -15                         | -8                       |