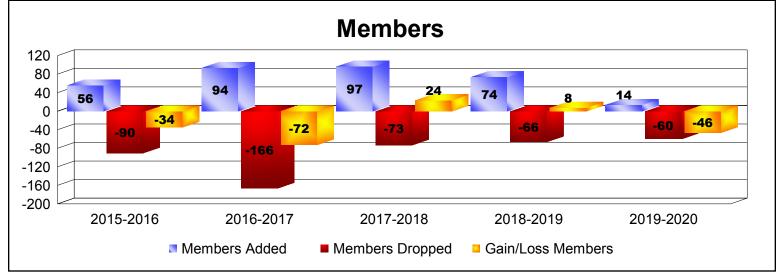

MBR0065 Page 3 of 7 1/6/2020 4:34:25AM

| Year      | New<br>Clubs | Dropped<br>Clubs | Gain/<br>Loss<br>Clubs | New<br>Members | Charter<br>Members | Reinstate<br>Members | Transfer<br>Members | Total<br>Member<br>Added | Total<br>Members<br>Dropped | Gain/<br>Loss<br>Members |
|-----------|--------------|------------------|------------------------|----------------|--------------------|----------------------|---------------------|--------------------------|-----------------------------|--------------------------|
| 2015-2016 | 0            | -1               | -1                     | 38             | 7                  | 11                   | 0                   | 56                       | -90                         | -34                      |
| 2016-2017 | 0            | -5               | -5                     | 68             | 3                  | 22                   | 1                   | 94                       | -166                        | -72                      |
| 2017-2018 | 2            | -1               | 1                      | 41             | 52                 | 0                    | 4                   | 97                       | -73                         | 24                       |
| 2018-2019 | 2            | -3               | -1                     | 28             | 45                 | 1                    | 0                   | 74                       | -66                         | 8                        |
| 2019-2020 | 0            | 0                | 0                      | 12             | 0                  | 1                    | 1                   | 14                       | -60                         | -46                      |
| Average   | 1            | -2               | -1                     | 37             | 21                 | 7                    | 1                   | 67                       | -91                         | -24                      |