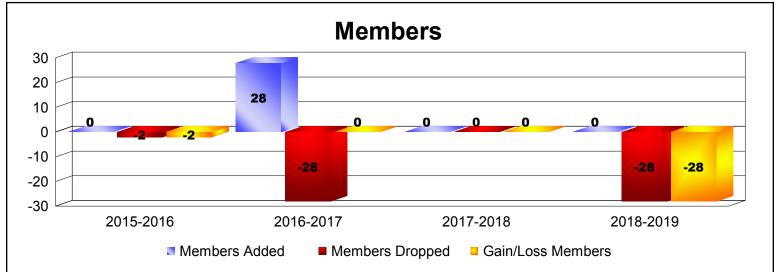

MBR0065 Page 6 of 7 1/6/2020 4:34:25AM

| Year      | New<br>Clubs | Dropped<br>Clubs | Gain/<br>Loss<br>Clubs | New<br>Members | Charter<br>Members | Reinstate<br>Members | Transfer<br>Members | Total<br>Member<br>Added | Total<br>Members<br>Dropped | Gain/<br>Loss<br>Members |
|-----------|--------------|------------------|------------------------|----------------|--------------------|----------------------|---------------------|--------------------------|-----------------------------|--------------------------|
| 2015-2016 | 0            | 0                | 0                      | 0              | 0                  | 0                    | 0                   | 0                        | -2                          | -2                       |
| 2016-2017 | 0            | 0                | 0                      | 0              | 28                 | 0                    | 0                   | 28                       | -28                         | 0                        |
| 2017-2018 | 0            | 0                | 0                      | 0              | 0                  | 0                    | 0                   | 0                        | 0                           | 0                        |
| 2018-2019 | 0            | -1               | -1                     | 0              | 0                  | 0                    | 0                   | 0                        | -28                         | -28                      |
| Average   | 0            | 0                | 0                      | 0              | 7                  | 0                    | 0                   | 7                        | -15                         | -8                       |