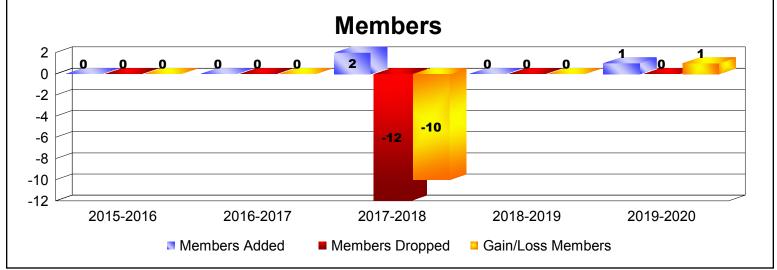

MBR0065 Page 1 of 7 1/6/2020 4:34:25AM

| Year      | New<br>Clubs | Dropped<br>Clubs | Gain/<br>Loss<br>Clubs | New<br>Members | Charter<br>Members | Reinstate<br>Members | Transfer<br>Members | Total<br>Member<br>Added | Total<br>Members<br>Dropped | Gain/<br>Loss<br>Members |
|-----------|--------------|------------------|------------------------|----------------|--------------------|----------------------|---------------------|--------------------------|-----------------------------|--------------------------|
| 2015-2016 | 0            | 0                | 0                      | 0              | 0                  | 0                    | 0                   | 0                        | 0                           | 0                        |
| 2016-2017 | 0            | 0                | 0                      | 0              | 0                  | 0                    | 0                   | 0                        | 0                           | 0                        |
| 2017-2018 | 0            | 0                | 0                      | 2              | 0                  | 0                    | 0                   | 2                        | -12                         | -10                      |
| 2018-2019 | 0            | 0                | 0                      | 0              | 0                  | 0                    | 0                   | 0                        | 0                           | 0                        |
| 2019-2020 | 0            | 0                | 0                      | 1              | 0                  | 0                    | 0                   | 1                        | 0                           | 1                        |
| Average   | 0            | 0                | 0                      | 1              | 0                  | 0                    | 0                   | 1                        | -2                          | -2                       |