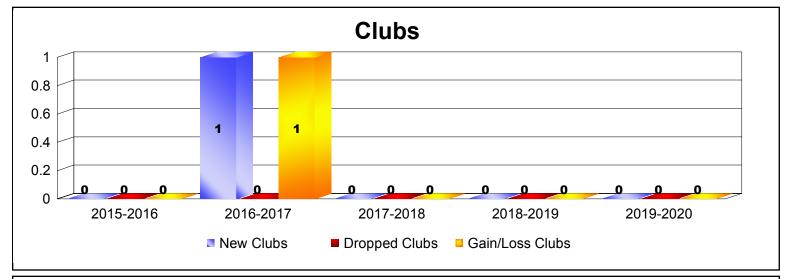

MBR0065 Page 2 of 7 1/6/2020 4:34:25AM

| Year      | New<br>Clubs | Dropped<br>Clubs | Gain/<br>Loss<br>Clubs | New<br>Members | Charter<br>Members | Reinstate<br>Members | Transfer<br>Members | Total<br>Member<br>Added | Total<br>Members<br>Dropped | Gain/<br>Loss<br>Members |
|-----------|--------------|------------------|------------------------|----------------|--------------------|----------------------|---------------------|--------------------------|-----------------------------|--------------------------|
| 2015-2016 | 0            | 0                | 0                      | 15             | 0                  | 0                    | 1                   | 16                       | -21                         | -5                       |
| 2016-2017 | 1            | 0                | 1                      | 23             | 35                 | 40                   | 0                   | 98                       | -92                         | 6                        |
| 2017-2018 | 0            | 0                | 0                      | 31             | 4                  | 11                   | 0                   | 46                       | -51                         | -5                       |
| 2018-2019 | 0            | 0                | 0                      | 26             | 1                  | 0                    | 0                   | 27                       | -37                         | -10                      |
| 2019-2020 | 0            | 0                | 0                      | 6              | 0                  | 0                    | 0                   | 6                        | -18                         | -12                      |
| Average   | 0            | 0                | 0                      | 20             | 8                  | 10                   | 0                   | 39                       | -44                         | -5                       |