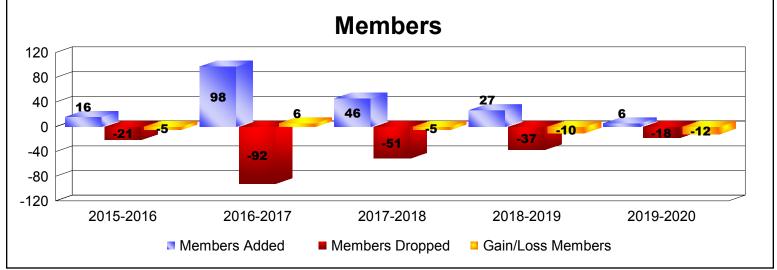

MBR0065 Page 2 of 7 1/6/2020 4:34:25AM

| Year      | New<br>Clubs | Dropped<br>Clubs | Gain/<br>Loss<br>Clubs | New<br>Members | Charter<br>Members | Reinstate<br>Members | Transfer<br>Members | Total<br>Member<br>Added | Total<br>Members<br>Dropped | Gain/<br>Loss<br>Members |
|-----------|--------------|------------------|------------------------|----------------|--------------------|----------------------|---------------------|--------------------------|-----------------------------|--------------------------|
| 2015-2016 | 0            | 0                | 0                      | 15             | 0                  | 0                    | 1                   | 16                       | -21                         | -5                       |
| 2016-2017 | 1            | 0                | 1                      | 23             | 35                 | 40                   | 0                   | 98                       | -92                         | 6                        |
| 2017-2018 | 0            | 0                | 0                      | 31             | 4                  | 11                   | 0                   | 46                       | -51                         | -5                       |
| 2018-2019 | 0            | 0                | 0                      | 26             | 1                  | 0                    | 0                   | 27                       | -37                         | -10                      |
| 2019-2020 | 0            | 0                | 0                      | 6              | 0                  | 0                    | 0                   | 6                        | -18                         | -12                      |
| Average   | 0            | 0                | 0                      | 20             | 8                  | 10                   | 0                   | 39                       | -44                         | -5                       |