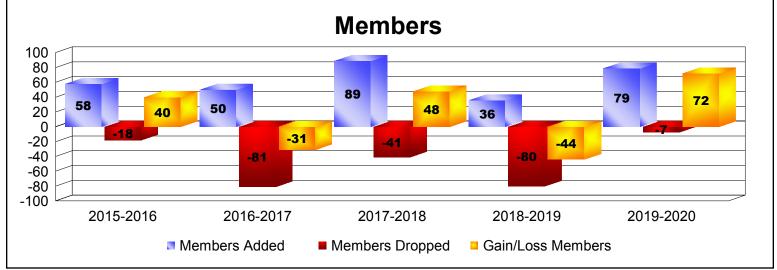

| Year      | New<br>Clubs | Dropped<br>Clubs | Gain/<br>Loss<br>Clubs | New<br>Members | Charter<br>Members | Reinstate<br>Members | Transfer<br>Members | Total<br>Member<br>Added | Total<br>Members<br>Dropped | Gain/<br>Loss<br>Members |
|-----------|--------------|------------------|------------------------|----------------|--------------------|----------------------|---------------------|--------------------------|-----------------------------|--------------------------|
| 2015-2016 | 2            | 0                | 2                      | 11             | 47                 | 0                    | 0                   | 58                       | -18                         | 40                       |
| 2016-2017 | 0            | -2               | -2                     | 27             | 10                 | 13                   | 0                   | 50                       | -81                         | -31                      |
| 2017-2018 | 1            | 0                | 1                      | 38             | 51                 | 0                    | 0                   | 89                       | -41                         | 48                       |
| 2018-2019 | 0            | 0                | 0                      | 11             | 8                  | 16                   | 1                   | 36                       | -80                         | -44                      |
| 2019-2020 | 2            | 0                | 2                      | 24             | 55                 | 0                    | 0                   | 79                       | -7                          | 72                       |
| Average   | 1            | 0                | 1                      | 22             | 34                 | 6                    | 0                   | 62                       | -45                         | 17                       |