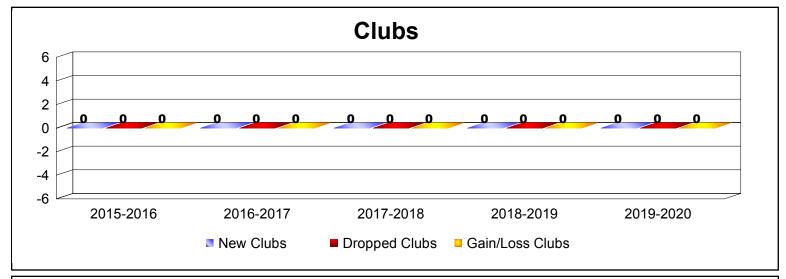

MBR0065 Page 1 of 7 1/6/2020 4:34:25AM

| Year      | New<br>Clubs | Dropped<br>Clubs | Gain/<br>Loss<br>Clubs | New<br>Members | Charter<br>Members | Reinstate<br>Members | Transfer<br>Members | Total<br>Member<br>Added | Total<br>Members<br>Dropped | Gain/<br>Loss<br>Members |
|-----------|--------------|------------------|------------------------|----------------|--------------------|----------------------|---------------------|--------------------------|-----------------------------|--------------------------|
| 2015-2016 | 0            | 0                | 0                      | 0              | 0                  | 0                    | 0                   | 0                        | 0                           | 0                        |
| 2016-2017 | 0            | 0                | 0                      | 0              | 0                  | 0                    | 0                   | 0                        | 0                           | 0                        |
| 2017-2018 | 0            | 0                | 0                      | 2              | 0                  | 0                    | 0                   | 2                        | -12                         | -10                      |
| 2018-2019 | 0            | 0                | 0                      | 0              | 0                  | 0                    | 0                   | 0                        | 0                           | 0                        |
| 2019-2020 | 0            | 0                | 0                      | 1              | 0                  | 0                    | 0                   | 1                        | 0                           | 1                        |
| Average   | 0            | 0                | 0                      | 1              | 0                  | 0                    | 0                   | 1                        | -2                          | -2                       |