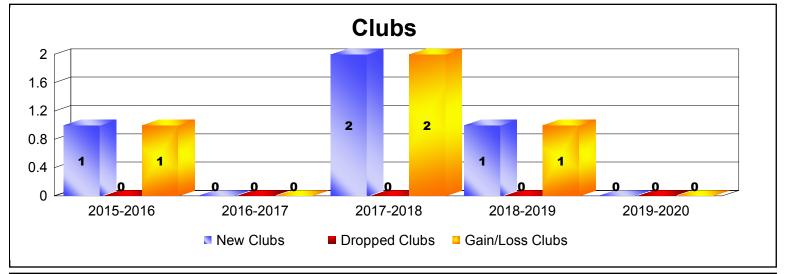

MBR0065 Page 5 of 7 1/6/2020 4:34:25AM

| Year      | New<br>Clubs | Dropped<br>Clubs | Gain/<br>Loss<br>Clubs | New<br>Members | Charter<br>Members | Reinstate<br>Members | Transfer<br>Members | Total<br>Member<br>Added | Total<br>Members<br>Dropped | Gain/<br>Loss<br>Members |
|-----------|--------------|------------------|------------------------|----------------|--------------------|----------------------|---------------------|--------------------------|-----------------------------|--------------------------|
| 2015-2016 | 1            | 0                | 1                      | 12             | 23                 | 0                    | 0                   | 35                       | -12                         | 23                       |
| 2016-2017 | 0            | 0                | 0                      | 14             | 0                  | 0                    | 0                   | 14                       | -17                         | -3                       |
| 2017-2018 | 2            | 0                | 2                      | 17             | 42                 | 1                    | 1                   | 61                       | -36                         | 25                       |
| 2018-2019 | 1            | 0                | 1                      | 8              | 49                 | 16                   | 0                   | 73                       | -84                         | -11                      |
| 2019-2020 | 0            | 0                | 0                      | 2              | 1                  | 2                    | 0                   | 5                        | -26                         | -21                      |
| Average   | 1            | 0                | 1                      | 11             | 23                 | 4                    | 0                   | 38                       | -35                         | 3                        |