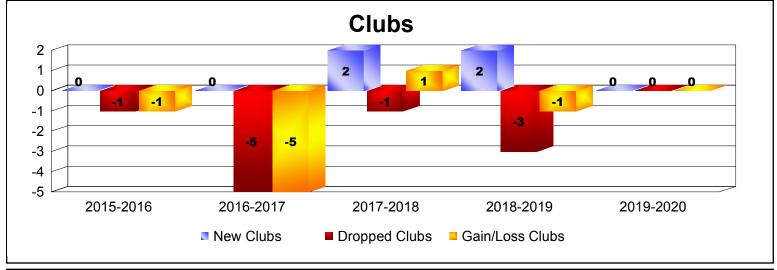

MBR0065 Page 3 of 7 1/6/2020 4:34:25AM

| Year      | New<br>Clubs | Dropped<br>Clubs | Gain/<br>Loss<br>Clubs | New<br>Members | Charter<br>Members | Reinstate<br>Members | Transfer<br>Members | Total<br>Member<br>Added | Total<br>Members<br>Dropped | Gain/<br>Loss<br>Members |
|-----------|--------------|------------------|------------------------|----------------|--------------------|----------------------|---------------------|--------------------------|-----------------------------|--------------------------|
| 2015-2016 | 0            | -1               | -1                     | 38             | 7                  | 11                   | 0                   | 56                       | -90                         | -34                      |
| 2016-2017 | 0            | -5               | -5                     | 68             | 3                  | 22                   | 1                   | 94                       | -166                        | -72                      |
| 2017-2018 | 2            | -1               | 1                      | 41             | 52                 | 0                    | 4                   | 97                       | -73                         | 24                       |
| 2018-2019 | 2            | -3               | -1                     | 28             | 45                 | 1                    | 0                   | 74                       | -66                         | 8                        |
| 2019-2020 | 0            | 0                | 0                      | 12             | 0                  | 1                    | 1                   | 14                       | -60                         | -46                      |
| Average   | 1            | -2               | -1                     | 37             | 21                 | 7                    | 1                   | 67                       | -91                         | -24                      |